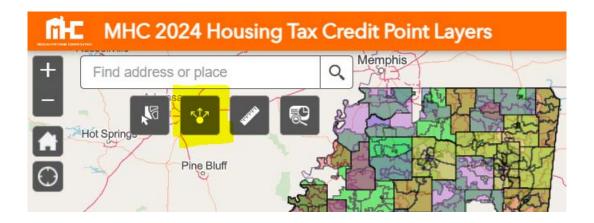

## Share a link to this app

Embed this app in a website

Embed options

4. <u>Measure distance or area from the left corner icon highlighted below</u>

| Meas | Measurement   |  |  |                    |  |
|------|---------------|--|--|--------------------|--|
|      | € →<br>101010 |  |  |                    |  |
|      |               |  |  | Measurement Result |  |
|      |               |  |  |                    |  |