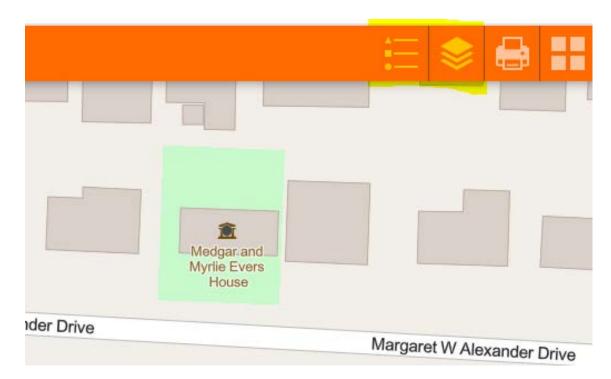

5. <u>Report layers active for a given location from the left corner icon highlighted below</u>

6. Display Legend or Layers (use this to turn layers on or off)