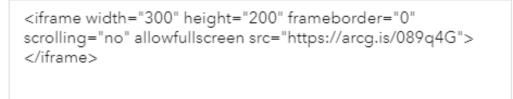

## Share a link to this app

Embed this app in a website

Embed options

4. <u>Measure distance or area from the left corner icon highlighted below</u>

| Meas | Measurement   |  |  |                    |  |
|------|---------------|--|--|--------------------|--|
|      | € →<br>101010 |  |  |                    |  |
|      |               |  |  | Measurement Result |  |
|      |               |  |  |                    |  |