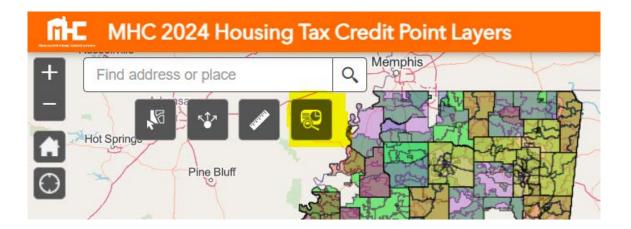

5. <u>Report layers active for a given location from the left corner icon highlighted below</u>

6. Display Legend or Layers (use this to turn layers on or off)