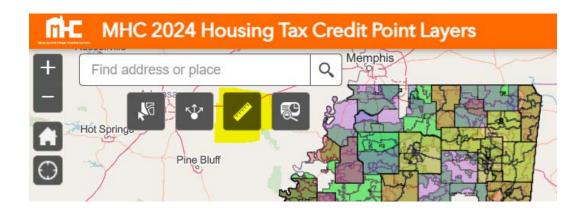

## Using the Map Tool

1. <u>Change the style of the base map from the right corner icon highlighted below</u>

2. Export data to csv from one or more layers from the left corner icon highlighted below

3. <u>Share the map application from the left corner icon highlighted below</u>