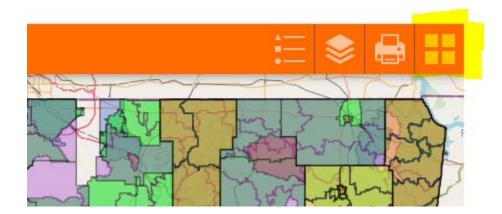

## Using the Map Tool

1. <u>Change the style of the base map from the right corner icon highlighted below</u>

2. Export data to csv from one or more layers from the left corner icon highlighted below

3. <u>Share the map application from the left corner icon highlighted below</u>