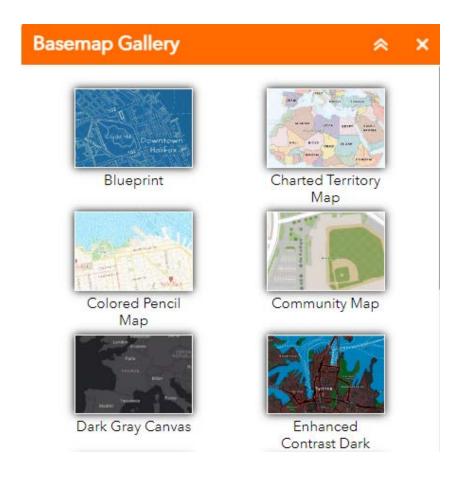

## Using the Map Tool

1. <u>Change the style of the base map from the right corner icon highlighted below</u>

2. Export data to csv from one or more layers from the left corner icon highlighted below

3. <u>Share the map application from the left corner icon highlighted below</u>