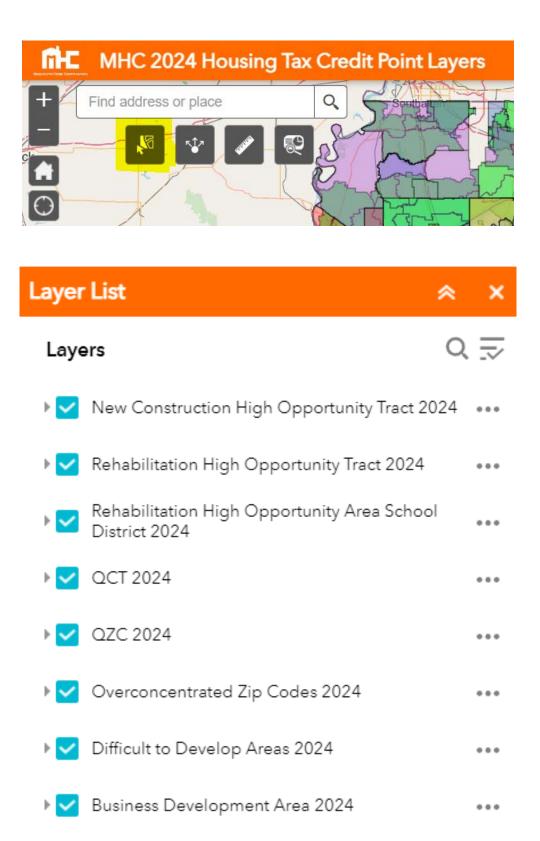

5. <u>Report layers active for a given location from the left corner icon highlighted below</u>

6. Display Legend or Layers (use this to turn layers on or off)